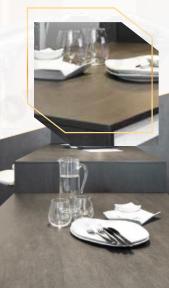

# NOCLITH® - Sintered Stone

Neolith has created the most tech-advanced surface solution with its Sintered Stones- neither Porcelain nor Ceramic. The Size developed a process replicating the stone creation process over millions of years in just a few hours with 100% natural & recycled materials. This ensures uniform production with guaranteed superior quality & better technical characteristics- a guarantee of 10 to 25 years warranty.

Aside from better durability while being lightweight and non-porous, sintered stones are also non-absorbent, non-flammable and resistant to stain, chemicals and heat. Along with all those top-notch characteristics, it comes in a myriad of design choices of marble, timber, iron, cement, fabric & is available in different finishes and thicknesses such as ultra-soft, polished, satin, silk.

Sintered Stone's versatility makes it suitable for both commercial & residential applications. Whether it's used for interior projects such as kitchen countertops, furniture laminates or backsplashes or in exterior applications like building and villa cladding or flooring. In addition to that, with the range of thickness availability, they can be placed over existing material without the need for demolition. And with its UV resistance, it won't show signs of sun damage or any fading of sorts when used for outdoor projects.