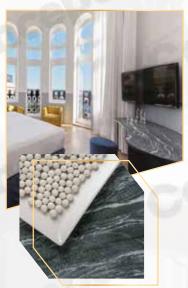

# NOCLITH® - Sintered Stone

Neolith has created the most tech-advanced surface solution with its Sintered Stones- neither Porcelain nor Ceramic. The Size developed a process replicating the stone creation process over millions of years in just a few hours with 100% natural & recycled materials. This ensures uniform production with guaranteed superior quality & better technical characteristics- a guarantee of 10 to 25 years warranty.

Aside from better durability while being lightweight and non-porous, sintered stones are also non-absorbent, non-flammable and resistant to stain, chemicals and heat. Along with all those top-notch characteristics, it comes in a myriad of design choices of marble, timber, iron, cement, fabric & is available in different finishes and thicknesses such as ultra-soft, polished, satin, silk.

Sintered Stone's versatility makes it suitable for both commercial & residential applications. Whether it's used for interior projects such as kitchen countertops, furniture laminates or backsplashes or in exterior applications like building and villa cladding or flooring. In addition to that, with the range of thickness availability, they can be placed over existing material without the need for demolition. And with its UV resistance, it won't show signs of sun damage or any fading of sorts when used for outdoor projects.