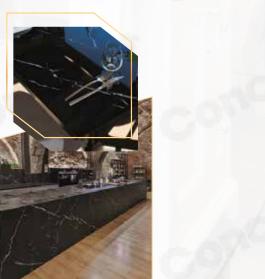

# NOCLITH® - Sintered Stone

Neolith has created the most tech-advanced surface solution with its Sintered Stones- neither Porcelain nor Ceramic. The Size developed a process replicating the stone creation process over millions of years in just a few hours with 100% natural & recycled materials. This ensures uniform production with guaranteed superior quality & better technical characteristics- a guarantee of 10 to 25 years warranty.

Aside from better durability while being lightweight and non-porous, sintered stones are also non-absorbent, non-flammable and resistant to stain, chemicals and heat. Along with all those top-notch characteristics, it comes in a myriad of design choices of marble, timber, iron, cement, fabric & is available in different finishes and thicknesses such as ultra-soft, polished, satin, silk.

Sintered Stone's versatility makes it suitable for both commercial & residential applications. Whether it's used for interior projects such as kitchen countertops, furniture laminates or backsplashes or in exterior applications like building and villa cladding or flooring. In addition to that, with the range of thickness availability, they can be placed over existing material without the need for demolition. And with its UV resistance, it won't show signs of sun damage or any fading of sorts when used for outdoor projects.