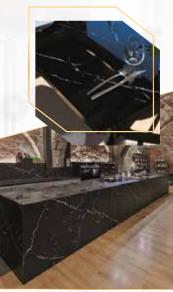

# NOCLITH® - Sintered Stone

Neolith has created the most tech-advanced surface solution with its Sintered Stones- neither Porcelain nor Ceramic. The Size developed a process replicating the stone creation process over millions of years in just a few hours with 100% natural & recycled materials. This ensures uniform production with guaranteed superior quality & better technical characteristics- a guarantee of 10 to 25 years warranty.

Aside from better durability while being lightweight and non-porous, sintered stones are also non-absorbent, non-flammable and resistant to stain, chemicals and heat. Along with all those top-notch characteristics, it comes in a myriad of design choices of marble, timber, iron, cement, fabric & is available in different finishes and thicknesses such as ultra-soft, polished, satin, silk.

Sintered Stone's versatility makes it suitable for both commercial & residential applications. Whether it's used for interior projects such as kitchen countertops, furniture laminates or backsplashes or in exterior applications like building and villa cladding or flooring. In addition to that, with the range of thickness availability, they can be placed over existing material without the need for demolition. And with its UV resistance, it won't show signs of sun damage or any fading of sorts when used for outdoor projects.