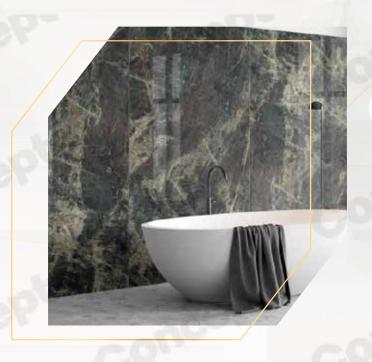

# NOCLITH® - Sintered Stone

Neolith has created the most tech-advanced surface solution with its Sintered Stones- neither Porcelain nor Ceramic. The Size developed a process replicating the stone creation process over millions of years in just a few hours with 100% natural & recycled materials. This ensures uniform production with guaranteed superior quality & better technical characteristics- a guarantee of 10 to 25 years warranty.

Aside from better durability while being lightweight and non-porous, sintered stones are also non-absorbent, non-flammable and resistant to stain, chemicals and heat. Along with all those top-notch characteristics, it comes in a myriad of design choices of marble, timber, iron, cement, fabric & is available in different finishes and thicknesses such as ultra-soft, polished, satin, silk.

Sintered Stone's versatility makes it suitable for both commercial & residential applications. Whether it's used for interior projects such as kitchen countertops, furniture laminates or backsplashes or in exterior applications like building and villa cladding or flooring. In addition to that, with the range of thickness availability, they can be placed over existing material without the need for demolition. And with its UV resistance, it won't show signs of sun damage or any fading of sorts when used for outdoor projects.