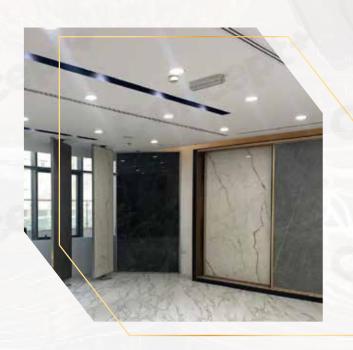

# NOCLITH® - Sintered Stone

Neolith has created the most tech-advanced surface solution with its Sintered Stones- neither Porcelain nor Ceramic. The Size developed a process replicating the stone creation process over millions of years in just a few hours with 100% natural & recycled materials. This ensures uniform production with guaranteed superior quality & better technical characteristics- a guarantee of 10 to 25 years warranty.

Aside from better durability while being lightweight and non-porous, sintered stones are also non-absorbent, non-flammable and resistant to stain, chemicals and heat. Along with all those top-notch characteristics, it comes in a myriad of design choices of marble, timber, iron, cement, fabric & is available in different finishes and thicknesses such as ultra-soft, polished, satin, silk.

Sintered Stone's versatility makes it suitable for both commercial & residential applications. Whether it's used for interior projects such as kitchen countertops, furniture laminates or backsplashes or in exterior applications like building and villa cladding or flooring. In addition to that, with the range of thickness availability, they can be placed over existing material without the need for demolition. And with its UV resistance, it won't show signs of sun damage or any fading of sorts when used for outdoor projects.