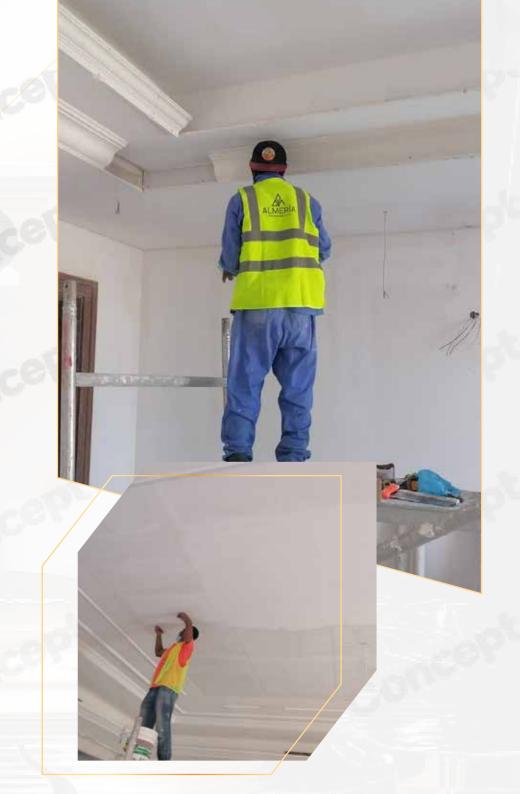

# **Gypsum Boards**

One of Almeria services is to provide Gypsum works such as(Gypsum board ceiling, Gypsum ceiling tiles. High end decorative gypsum works.

Gypsum Partition wall works with Fire Rated and Non-fire Rated Gypsum board etc. with a professional and knowledgeable team and a high quality of products in the Construction Industry.