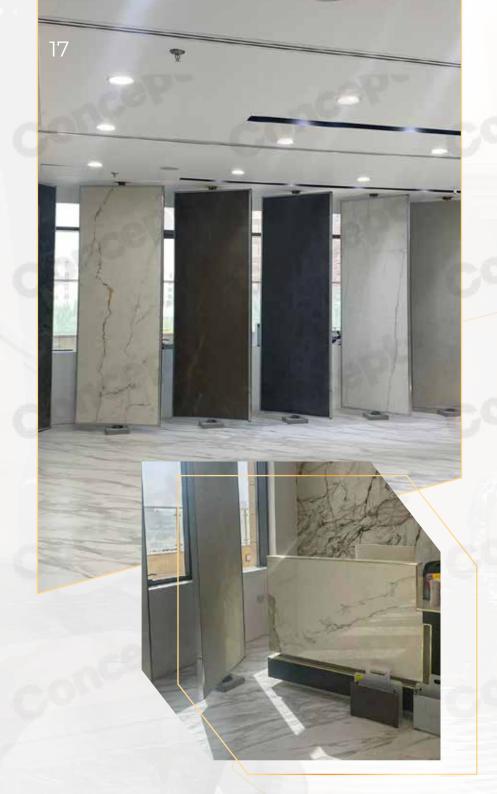

# NOCLITH® - Sintered Stone

Neolith has created the most tech-advanced surface solution with its Sintered Stones- neither Porcelain nor Ceramic. The Size developed a process replicating the stone creation process over millions of years in just a few hours with 100% natural & recycled materials. This ensures uniform production with guaranteed superior quality & better technical characteristics- a guarantee of 10 to 25 years warranty.

Aside from better durability while being lightweight and non-porous, sintered stones are also non-absorbent, non-flammable and resistant to stain, chemicals and heat. Along with all those top-notch characteristics, it comes in a myriad of design choices of marble, timber, iron, cement, fabric & is available in different finishes and thicknesses such as ultra-soft, polished, satin, silk.

Sintered Stone's versatility makes it suitable for both commercial & residential applications. Whether it's used for interior projects such as kitchen countertops, furniture laminates or backsplashes or in exterior applications like building and villa cladding or flooring. In addition to that, with the range of thickness availability, they can be placed over existing material without the need for demolition. And with its UV resistance, it won't show signs of sun damage or any fading of sorts when used for outdoor projects.