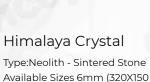

Beton

Calacatta Gold

Type:Neolith - Sintered Stone

Available Sizes 3mm (360x120

cm) / 6mm (320X150 cm) /

12mm (320x160 cm) Slabs