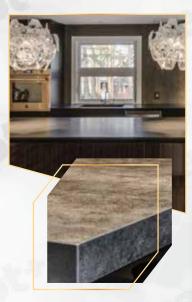

# NOCLITH® - Sintered Stone

Neolith has created the most tech-advanced surface solution with its Sintered Stones- neither Porcelain nor Ceramic. The Size developed a process replicating the stone creation process over millions of years in just a few hours with 100% natural & recycled materials. This ensures uniform production with guaranteed superior quality & better technical characteristics- a guarantee of 10 to 25 years warranty.

Aside from better durability while being lightweight and non-porous, sintered stones are also non-absorbent, non-flammable and resistant to stain, chemicals and heat. Along with all those top-notch characteristics, it comes in a myriad of design choices of marble, timber, iron, cement, fabric & is available in different finishes and thicknesses such as ultra-soft, polished, satin, silk.

Sintered Stone's versatility makes it suitable for both commercial & residential applications. Whether it's used for interior projects such as kitchen countertops, furniture laminates or backsplashes or in exterior applications like building and villa cladding or flooring. In addition to that, with the range of thickness availability, they can be placed over existing material without the need for demolition. And with its UV resistance, it won't show signs of sun damage or any fading of sorts when used for outdoor projects.