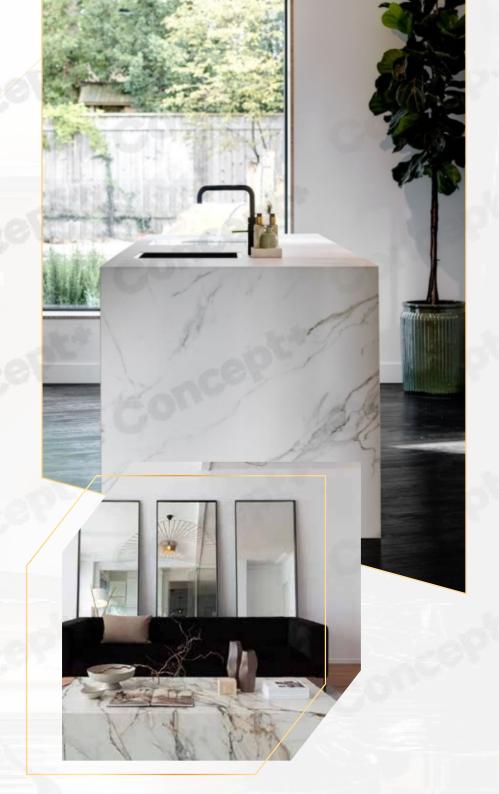

### **Smart Kitchen**

We transform your kitchen into much more than just another room, turning it into a unique space that's all about you. Our incredible performance and features, like its versatility and resistance, take cooking to a whole new level. Which means that you can keep creating and enjoying every day in your kitchen as if it were the first.

# NOCLITH® - Sintered Stone

Neolith has created the most tech-advanced surface solution with its Sintered Stones- neither Porcelain nor Ceramic. The Size developed a process replicating the stone creation process over millions of years in just a few hours with 100% natural & recycled materials. This ensures uniform production with guaranteed superior quality & better technical characteristics- a guarantee of 10 to 25 years warranty.

Aside from better durability while being lightweight and non-porous, sintered stones are also non-absorbent, non-flammable and resistant to stain, chemicals and heat. Along with all those top-notch characteristics, it comes in a myriad of design choices of marble, timber, iron, cement, fabric & is available in different finishes and thicknesses such as ultra-soft, polished, satin, silk.

Sintered Stone's versatility makes it suitable for both commercial & residential applications. Whether it's used for interior projects such as kitchen countertops, furniture laminates or backsplashes or in exterior applications like building and villa cladding or flooring. In addition to that, with the range of thickness availability, they can be placed over existing material without the need for demolition. And with its UV resistance, it won't show signs of sun damage or any fading of sorts when used for outdoor projects.