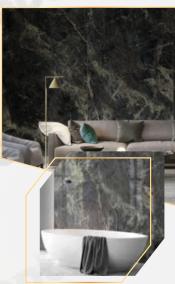

# NOCLITH® - Sintered Stone

Neolith has created the most tech-advanced surface solution with its Sintered Stones- neither Porcelain nor Ceramic. The Size developed a process replicating the stone creation process over millions of years in just a few hours with 100% natural & recycled materials. This ensures uniform production with guaranteed superior quality & better technical characteristics- a guarantee of 10 to 25 years warranty.

Aside from better durability while being lightweight and non-porous, sintered stones are also non-absorbent, non-flammable and resistant to stain, chemicals and heat. Along with all those top-notch characteristics, it comes in a myriad of design choices of marble, timber, iron, cement, fabric & is available in different finishes and thicknesses such as ultra-soft, polished, satin, silk.

Sintered Stone's versatility makes it suitable for both commercial & residential applications. Whether it's used for interior projects such as kitchen countertops, furniture laminates or backsplashes or in exterior applications like building and villa cladding or flooring. In addition to that, with the range of thickness availability, they can be placed over existing material without the need for demolition. And with its UV resistance, it won't show signs of sun damage or any fading of sorts when used for outdoor projects.