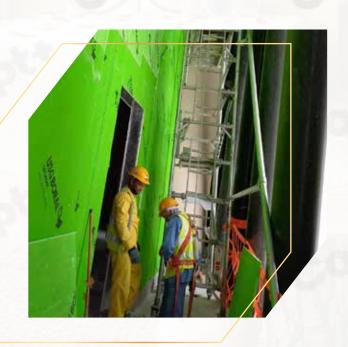

# **Gypsum Boards**

One of Almeria services is to provide Gypsum works such as(Gypsum board ceiling, Gypsum ceiling tiles. High end decorative gypsum works.

Gypsum Partition wall works with Fire Rated and Non-fire Rated Gypsum board etc. with a professional and knowledgeable team and a high quality of products in the Construction Industry.