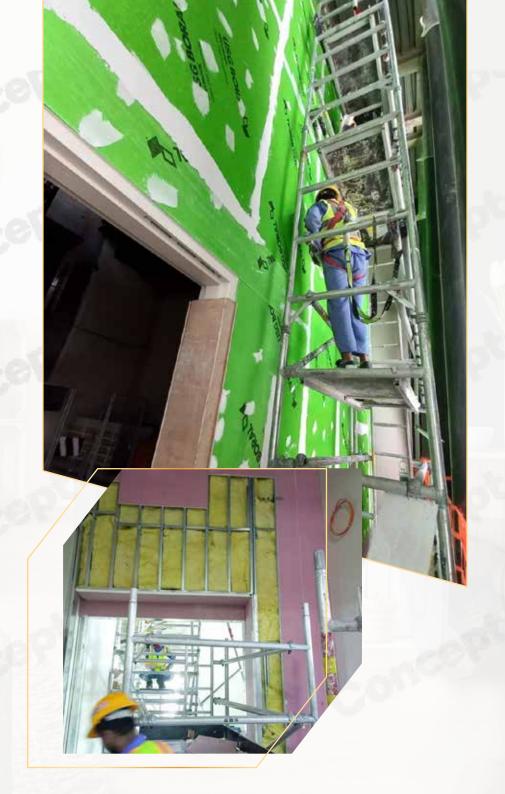

# **Gypsum Boards**

One of Almeria services is to provide Gypsum works such as(Gypsum board ceiling, Gypsum ceiling tiles. High end decorative gypsum works.

Gypsum Partition wall works with Fire Rated and Non-fire Rated Gypsum board etc. with a professional and knowledgeable team and a high quality of products in the Construction Industry.