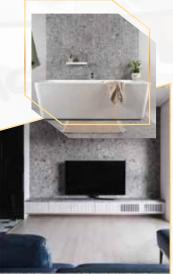

# NOCLITH® - Sintered Stone

Neolith has created the most tech-advanced surface solution with its Sintered Stones- neither Porcelain nor Ceramic. The Size developed a process replicating the stone creation process over millions of years in just a few hours with 100% natural & recycled materials. This ensures uniform production with guaranteed superior quality & better technical characteristics- a guarantee of 10 to 25 years warranty.

Aside from better durability while being lightweight and non-porous, sintered stones are also non-absorbent, non-flammable and resistant to stain, chemicals and heat. Along with all those top-notch characteristics, it comes in a myriad of design choices of marble, timber, iron, cement, fabric & is available in different finishes and thicknesses such as ultra-soft, polished, satin, silk.

Sintered Stone's versatility makes it suitable for both commercial & residential applications. Whether it's used for interior projects such as kitchen countertops, furniture laminates or backsplashes or in exterior applications like building and villa cladding or flooring. In addition to that, with the range of thickness availability, they can be placed over existing material without the need for demolition. And with its UV resistance, it won't show signs of sun damage or any fading of sorts when used for outdoor projects.