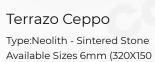

# NOCLITH® - Products

Qatar 2022

Type:Neolith - Sintered Stone Available Sizes 6mm (320x150 cm) Slabs

Type:Neolith - Sintered Stone Available Sizes 6mm (320x150 cm) Slabs

Type:Neolith - Sintered Stone Available Sizes 3mm (360x120 cm) / 6mm (320X150 cm) / 12mm (320x160 cm) Slabs